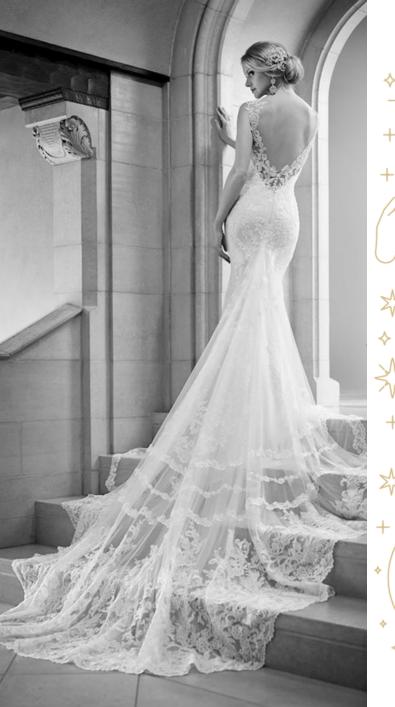

23

A - Line

+ ☆

+ \*

> A-line dresses are flattering and emphasize the waist, while flowing over the hips giving an ethereal effect. Easy to dance the night away in style and comfort!

Sheath gowns fall straight from the hips gracefully, perfect for a modern look, more informal gatherings, or outdoors weddings.